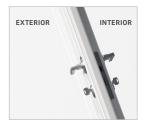

03 Το πάχος του κλειδιού είναι μεγαλύτερο απο 6mm

04 Το κλειδί προεξέχει απο τον κύλινδρο περισσότερο απο 40mm

Παρακαλούμε ελέγξτε την συμβατότητα του κυλίνδρου σας

Εσωτερικά μήκη κυλίνδρου:

- 30mm ελάχιστο-65mm μέγιστο
- 5mm μέγεθος εξαρτημάτων επιμήκυνσης

Εξωτερικά μήκη κυλίνδρου:

- 30mm ελάχιστο-60mm μέγιστο
- 5mm μέγεθος εξαρτημάτων επιμήκυνσης

Εμπιστοσύνη κάθε μέρα!

Εξωτερικά μήκη κυλίνδρου:

- 30mm ελάχιστο-60mm μέγιστο
- 5mm μέγεθος εξαρτημάτων επιμήκυνσης