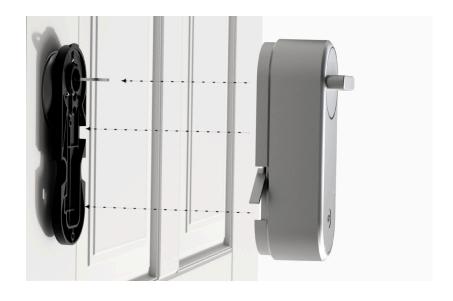

Δεν χρειάζεται να μετρήσετε την πόρτα σας, καθώς ο ρυθμιζόμενος κύλινδρος είναι φτιαγμένος για να επιμηκυνεται ώστε να ταιριάζει στην πόρτα.

Φτιάξτε τον ρυθμιζόμενο κύλινδρο Linus στο ίδιο μήκος με τον υπάρχοντα κύλινδρο, χρησιμοποιώντας τα εξαρτήματα επιμήκυνσης (εσωτερικά και εξωτερικά).