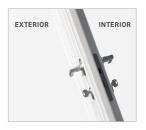

Δεν χρειάζεται να μετρήσετε την πόρτα σας, καθώς ο ρυθμιζόμενος κύλινδρος είναι φτιαγμένος για να επιμηκυνεται ώστε να ταιριάζει στην πόρτα.

Φτιάξτε τον ρυθμιζόμενο κύλινδρο Linus στο ίδιο μήκος με τον υπάρχοντα κύλινδρο, χρησιμοποιώντας τα εξαρτήματα επιμήκυνσης (εσωτερικά και εξωτερικά).

03 Το πάχος του κλειδιού είναι μεγαλύτερο απο 6mm

04 Το κλειδί προεξέχει απο τον κύλινδρο περισσότερο απο 40mm

Παρακαλούμε ελέγξτε την συμβατότητα του κυλίνδρου σας

Εσωτερικά μήκη κυλίνδρου:

- 30mm ελάχιστο-65mm μέγιστο
- 5mm μέγεθος εξαρτημάτων επιμήκυνσης

Εξωτερικά μήκη κυλίνδρου:

- 30mm ελάχιστο-60mm μέγιστο
- 5mm μέγεθος εξαρτημάτων επιμήκυνσης

Εμπιστοσύνη κάθε μέρα!