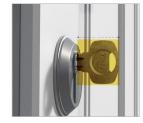

## Θα χρειαστεί να χρησιμοποιήσετε τον ρυθμιζόμενο κύλινδρο Yale Linus, αν ισχύει κάτι απο τα παρακάτω:

Αν έχετε πομολάκι

02 Δεν μπορείτε να χρησιμοποιήσετε κλειδί απο έξω και απο μέσα απο την πόρτα, ταυτόχρονα

## Θα χρειαστεί να χρησιμοποιήσετε τον ρυθμιζόμενο κύλινδρο Yale Linus, αν ισχύει κάτι απο τα παρακάτω:

Ο ι Αν έχετε πομολάκι

Μεγαλύτερη εκδοχή

02 Δεν μπορείτε να χρησιμοποιήσετε κλειδί απο έξω και απο μέσα απο την πόρτα, ταυτόχρονα