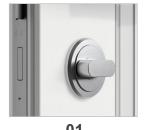

## Θα χρειαστεί να χρησιμοποιήσετε τον ρυθμιζόμενο κύλινδρο Yale Linus, αν ισχύει κάτι απο τα παρακάτω:

Αν έχετε πομολάκι

02 Δεν μπορείτε να χρησιμοποιήσετε κλειδί απο έξω και απο μέσα απο την πόρτα, ταυτόχρονα

03 Το πάχος του κλειδιού είναι μεγαλύτερο απο 6mm

04 Το κλειδί προεξέχει απο τον κύλινδρο περισσότερο απο 40mm

Παρακαλούμε ελέγξτε την συμβατότητα του κυλίνδρου σας

Εσωτερικά μήκη κυλίνδρου:

- 30mm ελάχιστο-65mm μέγιστο
- 5mm μέγεθος εξαρτημάτων επιμήκυνσης