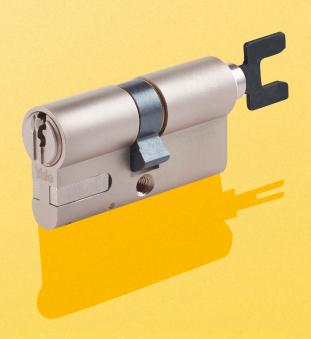

## PYΘMIZOMENOΣ ΚΥΛΙΝΔΡΟΣ Yale Linus®

Απλοποιήστε την πόρτα σας με μια κλειδαριά ΧΩΡΙΣ κλειδιά, σχεδιασμένη για ασφάλεια!

Ανάλογα τον κύλινδρο που υπάρχει αρχικά στην πόρτα, ίσως χρειαστεί να τον αλλάξετε προκειμένου να είναι συμβατός με το Linus Smart Lock.

Δεν χρειάζεται να μετρήσετε την πόρτα σας, καθώς ο ρυθμιζόμενος κύλινδρος είναι φτιαγμένος για να επιμηκυνεται ώστε να ταιριάζει στην πόρτα.

Φτιάξτε τον ρυθμιζόμενο κύλινδρο Linus στο ίδιο μήκος με τον υπάρχοντα κύλινδρο, χρησιμοποιώντας τα εξαρτήματα επιμήκυνσης (εσωτερικά και εξωτερικά).