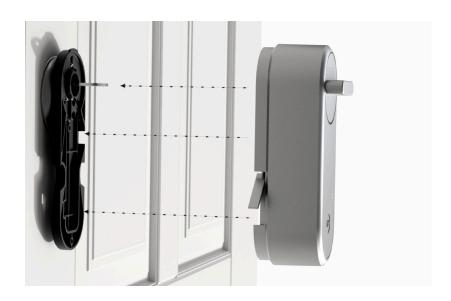

## PYΘMIZOMENOΣ ΚΥΛΙΝΔΡΟΣ Yale Linus®

Απλοποιήστε την πόρτα σας με μια κλειδαριά ΧΩΡΙΣ κλειδιά, σχεδιασμένη για ασφάλεια!

Ανάλογα τον κύλινδρο που υπάρχει αρχικά στην πόρτα, ίσως χρειαστεί να τον αλλάξετε προκειμένου να είναι συμβατός με το Linus Smart Lock.

Δεν χρειάζεται να μετρήσετε την πόρτα σας, καθώς ο ρυθμιζόμενος κύλινδρος είναι φτιαγμένος για να επιμηκυνεται ώστε να ταιριάζει στην πόρτα.

Φτιάξτε τον ρυθμιζόμενο κύλινδρο Linus στο ίδιο μήκος με τον υπάρχοντα κύλινδρο, χρησιμοποιώντας τα εξαρτήματα επιμήκυνσης (εσωτερικά και εξωτερικά).