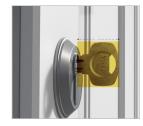

## Θα χρειαστεί να χρησιμοποιήσετε τον ρυθμιζόμενο κύλινδρο Yale Linus, αν ισχύει κάτι απο τα παρακάτω:

Αν έχετε πομολάκι

02 Δεν μπορείτε να χρησιμοποιήσετε κλειδί απο έξω και απο μέσα απο την πόρτα, ταυτόχρονα

## Θα χρειαστεί να χρησιμοποιήσετε τον ρυθμιζόμενο κύλινδρο Yale Linus, αν ισχύει κάτι απο τα παρακάτω:

Ο ι Αν έχετε πομολάκι

Μεγαλύτερη εκδοχή

02 Δεν μπορείτε να χρησιμοποιήσετε κλειδί απο έξω και απο μέσα απο την πόρτα, ταυτόχρονα