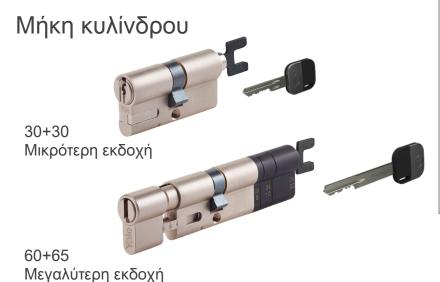

03 Το πάχος του κλειδιού είναι μεγαλύτερο απο 6mm

04 Το κλειδί προεξέχει απο τον κύλινδρο περισσότερο απο 40mm

Παρακαλούμε ελέγξτε την συμβατότητα του κυλίνδρου σας

Εσωτερικά μήκη κυλίνδρου:

- 30mm ελάχιστο-65mm μέγιστο
- 5mm μέγεθος εξαρτημάτων επιμήκυνσης

Εξωτερικά μήκη κυλίνδρου:

- 30mm ελάχιστο-60mm μέγιστο
- 5mm μέγεθος εξαρτημάτων επιμήκυνσης

Εμπιστοσύνη κάθε μέρα!

Εξωτερικά μήκη κυλίνδρου:

- 30mm ελάχιστο-60mm μέγιστο
- 5mm μέγεθος εξαρτημάτων επιμήκυνσης