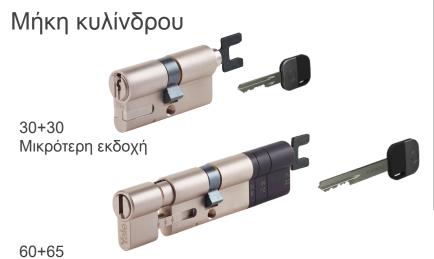

03 Το πάχος του κλειδιού είναι μεγαλύτερο απο 6mm

04 Το κλειδί προεξέχει απο τον κύλινδρο περισσότερο απο 40mm

Παρακαλούμε ελέγξτε την συμβατότητα του κυλίνδρου σας

Εσωτερικά μήκη κυλίνδρου:

- 30mm ελάχιστο-65mm μέγιστο
- 5mm μέγεθος εξαρτημάτων επιμήκυνσης

Εξωτερικά μήκη κυλίνδρου:

- 30mm ελάχιστο-60mm μέγιστο
- 5mm μέγεθος εξαρτημάτων επιμήκυνσης

Εμπιστοσύνη κάθε μέρα!

Εξωτερικά μήκη κυλίνδρου:

- 30mm ελάχιστο-60mm μέγιστο
- 5mm μέγεθος εξαρτημάτων επιμήκυνσης