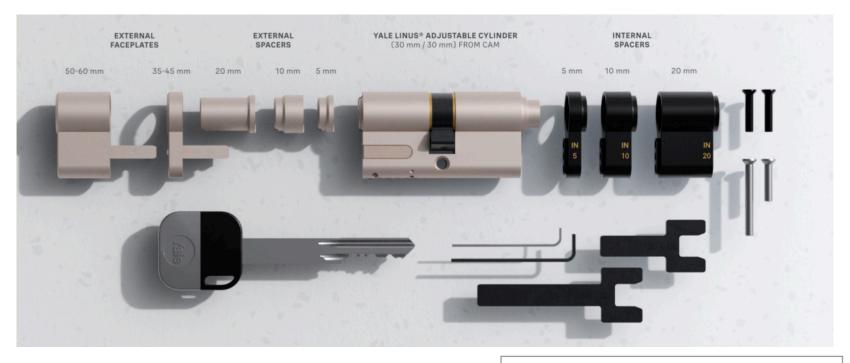

Δεν χρειάζεται να μετρήσετε την πόρτα σας, καθώς ο ρυθμιζόμενος κύλινδρος είναι φτιαγμένος για να επιμηκυνεται ώστε να ταιριάζει στην πόρτα.

Φτιάξτε τον ρυθμιζόμενο κύλινδρο Linus στο ίδιο μήκος με τον υπάρχοντα κύλινδρο, χρησιμοποιώντας τα εξαρτήματα επιμήκυνσης (εσωτερικά και εξωτερικά).

03 Το πάχος του κλειδιού είναι μεγαλύτερο απο 6mm

04 Το κλειδί προεξέχει απο τον κύλινδρο περισσότερο απο 40mm

Παρακαλούμε ελέγξτε την συμβατότητα του κυλίνδρου σας

Εσωτερικά μήκη κυλίνδρου:

- 30mm ελάχιστο-65mm μέγιστο
- 5mm μέγεθος εξαρτημάτων επιμήκυνσης

Εξωτερικά μήκη κυλίνδρου:

- 30mm ελάχιστο-60mm μέγιστο
- 5mm μέγεθος εξαρτημάτων επιμήκυνσης

Εμπιστοσύνη κάθε μέρα!

Εξωτερικά μήκη κυλίνδρου:

- 30mm ελάχιστο-60mm μέγιστο
- 5mm μέγεθος εξαρτημάτων επιμήκυνσης