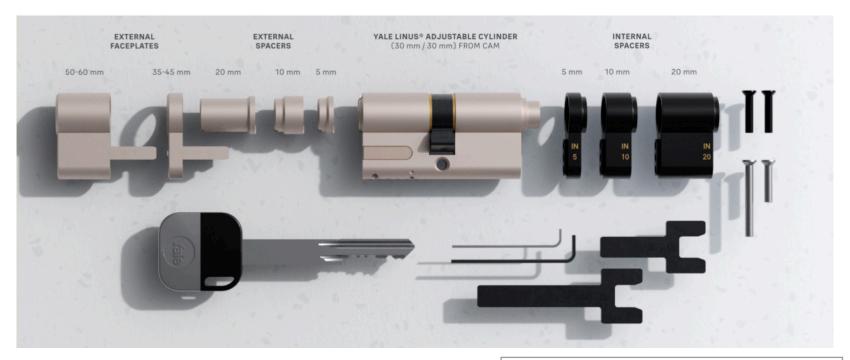

Δεν χρειάζεται να μετρήσετε την πόρτα σας, καθώς ο ρυθμιζόμενος κύλινδρος είναι φτιαγμένος για να επιμηκυνεται ώστε να ταιριάζει στην πόρτα.

Φτιάξτε τον ρυθμιζόμενο κύλινδρο Linus στο ίδιο μήκος με τον υπάρχοντα κύλινδρο, χρησιμοποιώντας τα εξαρτήματα επιμήκυνσης (εσωτερικά και εξωτερικά).

Για περισσότερες πληροφορίες για την συμβατότητα του κυλίνδρου, δείτε παρακάτω.

- EN13030 standard
- Classification code: 61-B-C5A
- Patent pending

6 pin sawn key cylinder

Anti pick

A -- 41 -1-111

Anti bump

03 Το πάχος του κλειδιού είναι μεγαλύτερο απο 6mm

04 Το κλειδί προεξέχει απο τον κύλινδρο περισσότερο απο 40mm

Παρακαλούμε ελέγξτε την συμβατότητα του κυλίνδρου σας

Εσωτερικά μήκη κυλίνδρου:

- 30mm ελάχιστο-65mm μέγιστο
- 5mm μέγεθος εξαρτημάτων επιμήκυνσης

Εξωτερικά μήκη κυλίνδρου:

- 30mm ελάχιστο-60mm μέγιστο
- 5mm μέγεθος εξαρτημάτων επιμήκυνσης

Εμπιστοσύνη κάθε μέρα!