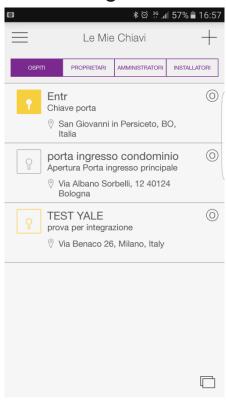

#### Yale Sclak App

It can be installed on any phones with iOS 8 and higher or Android 4.3.1 and higher

Control all your locks with a single app

Add and remove guests from the app

Personalise the access permissions

Store to buy guests invitations

Settings