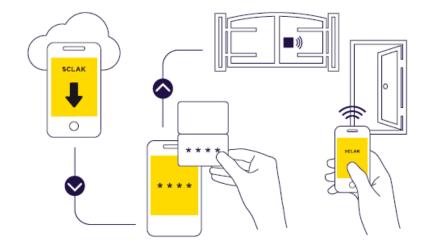

## **How Yale Sclak System works**

- Bluetooth module connected to any electric/motorized lock
- Sclak checks if the Smartphone is authorized or not and if it has valid keys to open the door
- The device works around the Sclak cloud application
- The door device has no knowledge about the users or authorizations
- The app connects to the server to receive and send authorization keys
- When the app opens the door, it sends the notification to the system (real time audit trail)