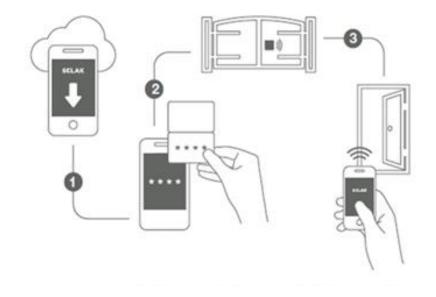

## **How Yale Sclak System works**

- Bluetooth module connected to any electric/motorized lock
- Sclak checks if the Smartphone is authorized or not and if it has valid keys to open the door
- The device works around the Sclak cloud application
- The door device has no knowledge about the users or authorizations
- The app connects to the server to receive and send authorization keys
- When the app opens the door, it sends the notification to the system (real time audit trail)