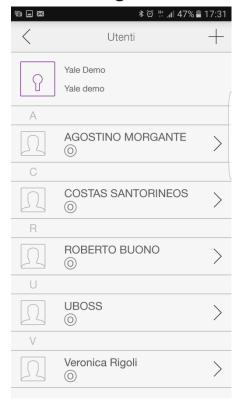

c/motorized lock
- Sclak checks if the Smartphone is authorized or not and if it has valid keys to open the door
- The device works around the Sclak cloud application
- The door device has no knowledge about the users or authorizations
- The app connects to the server to receive and send authorization keys
- When the app opens the door, it sends the notification to the system (real time audit trail)



An ASSA ABLOY Group brand

#### Yale Sclak App





It can be installed on any phones with iOS 8 and higher or Android 4.3.1 and higher



Control all your locks with a single app



Add and remove guests from the app





Personalise the access permissions



Store to buy guests invitations



Settings

## Yale Sclak App Main Features



#### Multi Door Management



#### Guest Management



# Access Rights Management



## Yale Sclak App Main Features



#### Real time Audit Trail



# Door Tracking Drive me to lock



## E-Keys mobile store



## Yale Sclak App back-end









Users Management



E-Keys Management



Management



Track Monitoring



Report Statistics

## Yale Sclak Product Range





#### Suggested Retail Prices:

Device: 199,00€

Remote: 45,00€

RFID reader: 189,00€

Keypad: 219,00€

#### Note:

The "device" contains the following:

- 1 Device
- 3 owner's keys

## Yale Sclak Recurring Revenues







Owner Key: 1 Key: 18€ / lifetime

- E-Key App Store
- Activation Coupon Sold Through Yale WS/Retail channel

#### Yale Sclak Recurring Revenues







**Guest Keys:** 

20 Keys pack: 4,99€/Year 100 Keys pack: 7,99€/Year

- E-Key App Store
- Activation Coup