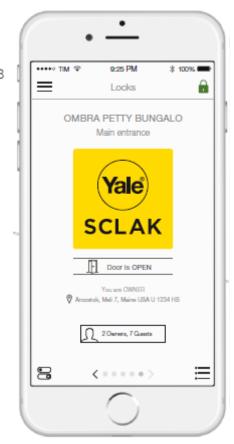

#### Yale Sclak App

It can be installed on any phones with iOS 8 and higher or Android 4.3.1 and higher

Control all your locks with a single app

Add and remove guests from the app

Personalise the access permissions

#### Real time Audit Trail