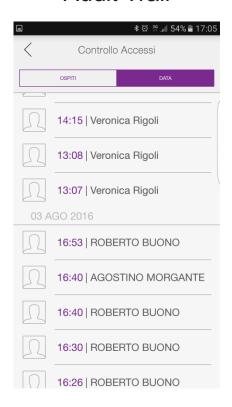

to open the door
- The device works around the Sclak cloud application
- The door device has no knowledge about the users or authorizations
- The app connects to the server to receive and send authorization keys
- When the app opens the door, it sends the notification to the system (real time audit trail)



An ASSA ABLOY Group brand

#### Yale Sclak App





It can be installed on any phones with iOS 8 and higher or Android 4.3.1 and higher



Control all your locks with a single app



Add and remove guests from the app





Personalise the access permissions



Store to buy guests invitations



Settings

## Yale Sclak App Main Features



#### Multi Door Management



#### Guest Management



# Access Rights Management



## Yale Sclak App Main Features



#### Real time Audit Trail



# Door Tracking Drive me to lock



## E-Keys mobile store



## Yale Sclak App back-end









Users Management



E-Keys Management



Management



Track Monitoring



Report Statistics

## Yale Sclak Product Range





#### Suggested Retail Prices:

Device: 199,00€

Remote: 45,00€

RFID reader: 189,00€

Keypad: 219,00€

#### Note:

The "device" contains the following:

- 1 Device
- 3 owner's keys

## Yale Sclak Recurring Revenues







Owner Key: 1 Key: 18€ / lifetime

- E-Key App Store
- Activation Coupon Sold Through Yale WS/Retail channel

#### Yale Sclak Recurring Revenues







**Guest Keys:** 

20 Keys pack: 4,99€/Year 100 Keys pack: 7,99€/Year

- E-Key App Store
- Activation Coupon Sold Through Yale WS/Retail channel

## **Yale Sclak Security**



- Communication beetwen A