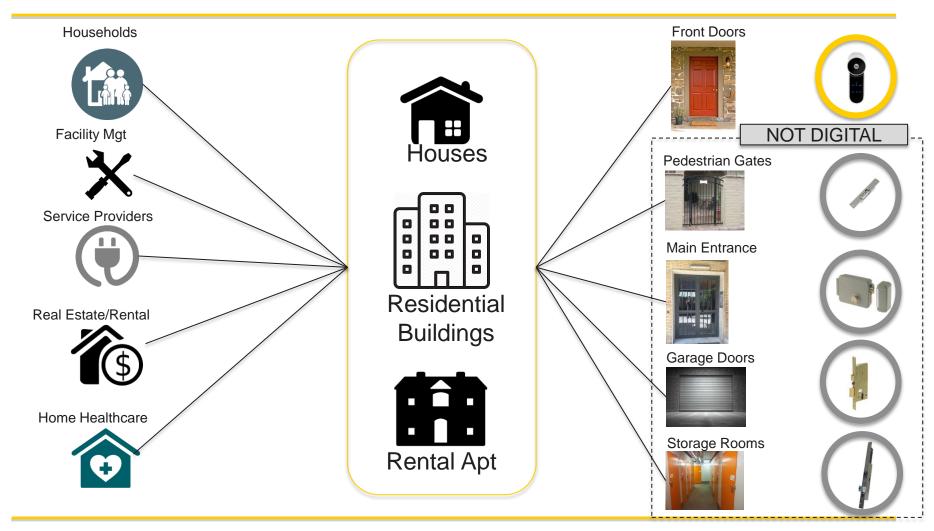

## Residential Buildings Access Environment

#### **Residential Integrated Access Solution**