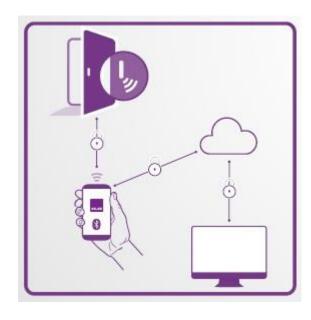

## **How Yale Sclak System works**

- Bluetooth module connected to any electric/motorized lock
- Sclak checks if the Smartphone is authorized or not and if it has valid keys to open the door
- The device works around the Sclak cloud application
- The door device has no knowledge about the users or authorizations
- The app connects to the server to receive and send authorization keys
- When the app opens the door, it sends the notification to the system (real time audit trail)