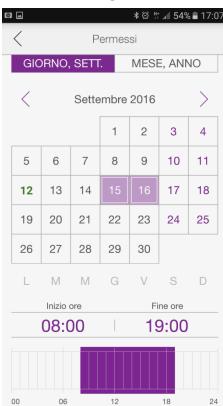

s if the Smartphone is authorized or not and if it has valid keys to open the door
- The device works around the Sclak cloud application
- The door device has no knowledge about the users or authorizations
- The app connects to the server to receive and send authorization keys
- When the app opens the door, it sends the notification to the system (real time audit trail)



An ASSA ABLOY Group brand

#### Yale Sclak App





It can be installed on any phones with iOS 8 and higher or Android 4.3.1 and higher



Control all your locks with a single app



Add and remove guests from the app





Personalise the access permissions



Store to buy guests invitations



Settings

## Yale Sclak App Main Features



#### Multi Door Management



#### Guest Management



# Access Rights Management



## Yale Sclak App Main Features



#### Real time Audit Trail



# Door Tracking Drive me to lock



## E-Keys mobile store



## Yale Sclak App back-end









Users Management



E-Keys Management



Management



Track Monitoring



Report Statistics

## Yale Sclak Product Range





#### Suggested Retail Prices:

Device: 199,00€

Remote: 45,00€

RFID reader: 189,00€

Keypad: 219,00€

#### Note:

The "device" contains the following:

- 1 Device
- 3 owner's keys

## Yale Sclak Recurring Revenues







Owner Key: 1 Key: 18€ / lifetime

- E-Key App Store
- Activation Coupon Sold Through Yale WS/Retail channel

#### Yale Sclak Recurring Revenues







**Guest Keys:** 

20 Keys pack: 4,99€/Year 100 Keys pack: 7,99€/Year

- E-Key App Store
- Activation Coupon Sold Through Yale WS/Retail