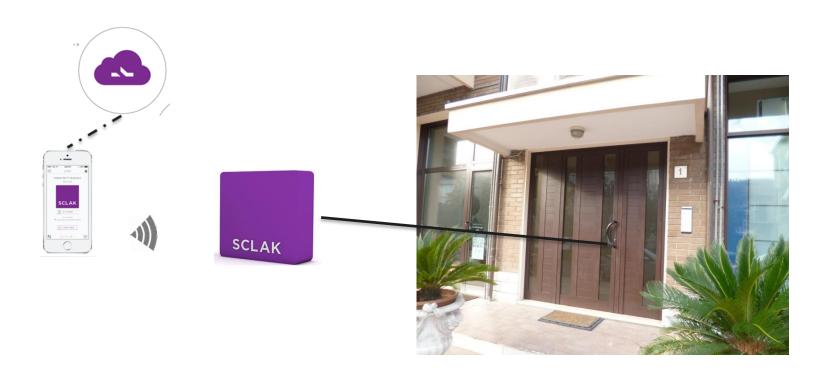

## **Main Entrance example**

## **How Yale Sclak System works**

- Bluetooth module connected to any electric/motorized lock
- Sclak checks if the Smartphone is authorized or not and if it has valid keys to open the door
- The device works around the Sclak cloud application
- The door device has no knowledge about the users or authorizations
- The app connects to the server to receive and send authorization keys
- When the app opens the door, it sends the notification to the system (real time audit trail)