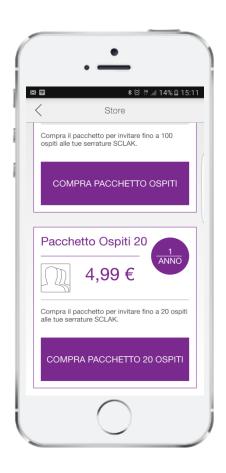

#### Yale Sclak Recurring Revenues

**Guest Keys:** 

20 Keys pack: 4,99€/Year 100 Keys pack: 7,99€/Year

- E-Key App Store
- Activation Coupon Sold Through Yale WS/Retail channel