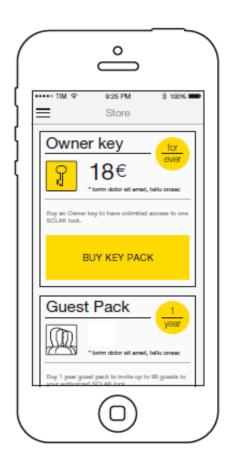

## Yale Sclak Recurring Revenues

Owner Key: 1 Key: 18€ / lifetime

- E-Key App Store
- Activation Coupon Sold Through Yale WS/Retail channel

#### Yale Sclak Recurring Revenues

**Guest Keys:** 

20 Keys pack: 4,99€/Year 100 Keys pack: 7,99€/Year

- E-Key App Store
- Activation Coupon Sold Through Yale WS/Retail channel