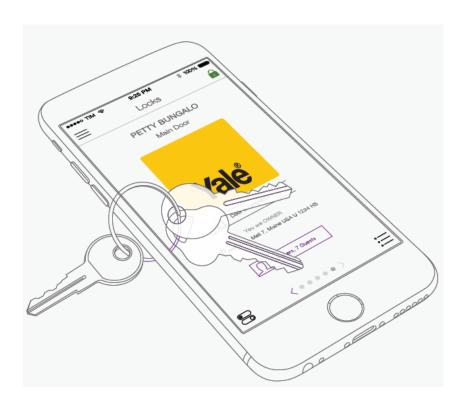

#### Yale Sclak App

It can be installed on any phones with iOS 8 and higher or Android 4.3.1 and higher

Control all your locks with a single app

Add and remove guests from the app

Personalise the access permissions

Store to buy guests invitations

Settings