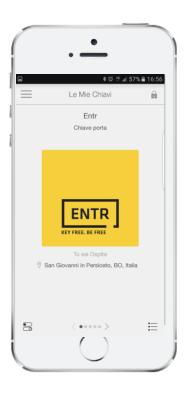

#### **ENTR & Yale Sclak Integration**

- Full ENTR Integration with Sclak cloud-based Access Control System
  - Remote Key Management
  - Real time access management
  - Real Time Audit Trail
  - Digital Key e-store
- Complete Interoperability with Sclak devices (new & installed)
- ENTR e-keys sales