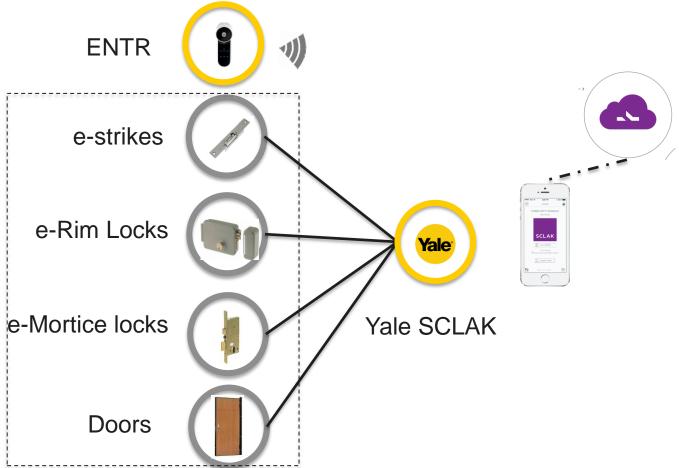

#### **ENTR & Yale Sclak Integration**

- Full ENTR Integration with Sclak cloud-based Access Control System
  - Remote Key Management
  - Real time access management
  - Real Time Audit Trail
  - Digital Key e-store
- Complete Interoperability with Sclak devices (new & installed)
- ENTR e-keys sales

## **ENTR & Yale Sclak Integration**

It can be installed on any phones with iOS 8 and higher or Android 4.3.1 and higher

Control all your locks with a single app

Add and remove guests from the app

Personalise the access permissions